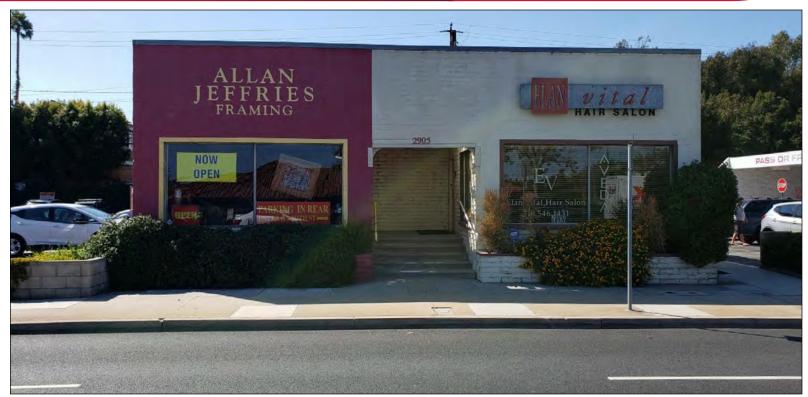

## **RETAIL** FOR LEASE 2905 & 2909 N SEPULVEDA BLVD | MANHATTAN BEACH, CA 90266

## PROPERTY SUMMARY

| AVAILABLE: | Unit B: ±684 SF  |
|------------|------------------|
|            | 0111C D. ±001 01 |

**ASKING RATE:** \$3.00 / SF Gross

**ZONING: INM1YY** 

- Short Term Lease
- Prime Manhattan Beach Location
- Major Boulevard Exposure w/ High Traffic Counts
- Located Directly Across the Street From the Newly Renovated Manhattan Village Mall
- Minutes to LAX & 405 Freeway •